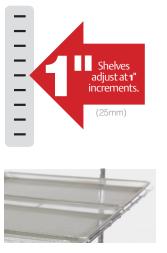

## Let Metro perfect your hanging & drying process.

A AL MARKAN



Let Metro provide solutions tailored to meet stringent cannabis procedures. Metro premium shelving solutions like Super Erecta Cannabis Drying Racks are designed to satisfy cannabis processing. From hanging...to drying...to storing...we've got it covered.

- Open wire design allows for maximum airflow
- Shelves slide out for easy access
- Available in stainless steel for maximum rust resistance and easy cleaning
- Quickly converts from hanging to tray drying rack





Metro Super Erecta Drying Rack (Available in Stainless Steel or Chrome with adjustable removable tray levels)

## Proven Metro<sup>®</sup> Innovation.





Accommodates most standard perforated drying trays and racks.



**Type 304 Polished Stainless Steel** Addresses the most aggressive applications and environments. Helps reduce product contamination and complies with strigent regulations.

Also available in chrome plated for dry, low humidity environments.

## Super Clean. Super Versatile.



Keep your inventory clean & safe.

contents from dust and other air-borne contaminants. Units can be loaded and stored for longer periods of time before being transported.

AVAILABLE IN:

**Uncoated:** machine washable **Coated:** waterproof, perfect for indoor/outdoor use

Grow your capacity by up to 50% Metro Top-Track<sup>®</sup> High Density storage.



For finished goods and inventory management. Sized to fit any space or vault.



L09-014 2/18