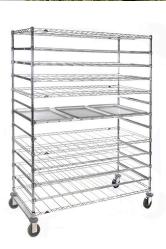

Metro Super Erecta Drying Rack (Available in Stainless Steel or Chrome with adjustable removable tray levels)

- Open wire design allows for maximum airflow
- Shelves slide out for easy access
- Available in stainless steel for maximum rust resistance and easy cleaning
- Quickly converts from hanging to tray drying rack