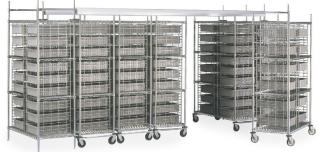

AVAILABLE IN:

**Uncoated:** machine washable **Coated:** waterproof, perfect for indoor/outdoor use

Grow your capacity by up to 50% Metro Top-Track<sup>®</sup> High Density storage.

For finished goods and inventory management. Sized to fit any space or vault.