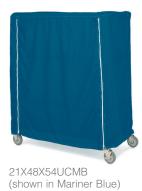

## Super Clean. Super Versatile.

Keep your inventory clean & safe.

contents from dust and other air-borne contaminants. Units can be loaded and stored for longer periods of time before being transported.

AVAILABLE IN:

**Uncoated:** machine washable **Coated:** waterproof, perfect for indoor/outdoor use

Grow your capacity by up to 50% Metro Top-Track<sup>®</sup> High Density storage.

For finished goods and inventory management. Sized to fit any space or vault.